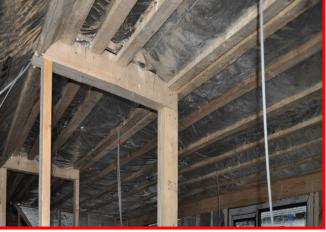

## 7 Cleveleys Road, Accrington

Loft conversion in an under rafter application using  $60m^2$  of TRISO-SUPER 10.

Supplied by C & W Berry, Leyland.

Installed by Topflite Loft Conversions, 54 – 58 Steeley Lane, Chorley, Lancashire.

Building Control approval granted by JHAi, Wigan.

TRISO-SUPER 10 was chosen because it is considered the market leader by the builders, and has been used for many years.

Builders recommend TRISO-SUPER 10 because it is clean, quick and easy to use and saves headroom.