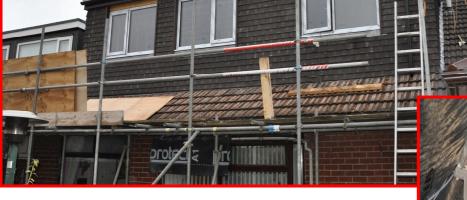

## 7 Cleveleys Road, Accrington

Loft conversion in an under rafter application using  $60m^2$  of TRISO-SUPER 10.

Supplied by C & W Berry, Leyland.

Installed by Topflite Loft Conversions, 54 – 58 Steeley Lane, Chorley, Lancashire.

Building Control approval granted by JHAi, Wigan.

TRISO-SUPER 10 was chosen because it is considered the market leader by the builders, and has been used for many years.

Builders recommend TRISO-SUPER 10 because it is clean, quick and easy to use and saves headroom.