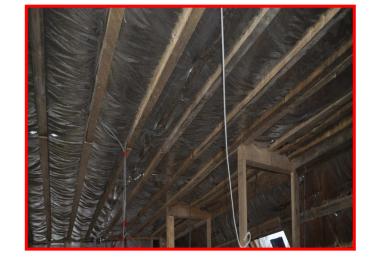

## 7 Cleveleys Road, Accrington

Loft conversion in an under rafter application using  $60m^2$  of TRISO-SUPER 10.

Supplied by C & W Berry, Leyland.

Installed by Topflite Loft Conversions, 54 – 58 Steeley Lane, Chorley, Lancashire.

Building Control approval granted by JHAi, Wigan.

TRISO-SUPER 10 was chosen because it is considered the market leader by the builders, and has been used for many years.

Builders recommend TRISO-SUPER 10 because it is clean, quick and easy to use and saves headroom.